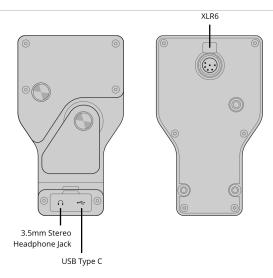

#### Connections

## **Preview Audio Output**

3.5mm stereo headphone jack.

#### **Audio Connection**

XLR6

### Computer Interface

USB Type-C for software updates.

Power Requirements