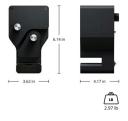

d with flat weighting). Wow and Flutter: < 0.3% (measured with IEC 386 weighting).

#### Magnetic Audio

Engagement Pressure: 15 grams Bandwidth: 32Hz-14kHz ±2dB SnR Signal to Noise Ratio: -55dB (measured with flat weighting). Wow and Flutter: < 0.3% (measured with IEC 386 weighting).

#### **Full Modulation Level**

-18dBFS

#### **Headphones Level**

-18dBu at  $50\Omega$  load (for monitoring purposes only).

#### Connections

## **Preview Audio Output**

3.5mm stereo headphone jack.

#### **Audio Connection**

XLR6

### Computer Interface

USB Type-C for software updates.



Power Requirements

# **Power Consumption**

Voltage 12V. Power 10W.

Ideal Film Conditions

## **Operating Temperature**

18 - 28°C

## **Relative Humidity**

Maximum 65% non-condensing.

Physical Specifications



What's Included

Cintel Audio and KeyKode Reader

Warranty

12 Month Limited Manufacturer's Warranty.

| uties, but excludes sales tax and shipping costs. This pt out at any time by changing cookie settings. <u>Priva</u> | s website uses remarketing | g services to advertise or | ո third party websites to ր | previous visitors to our site | e. You ca |
|---------------------------------------------------------------------------------------------------------------------|----------------------------|----------------------------|-----------------------------|-------------------------------|-----------|
| Blackmagic Design Authorized F                                                                                      | Reseller                   |                            |